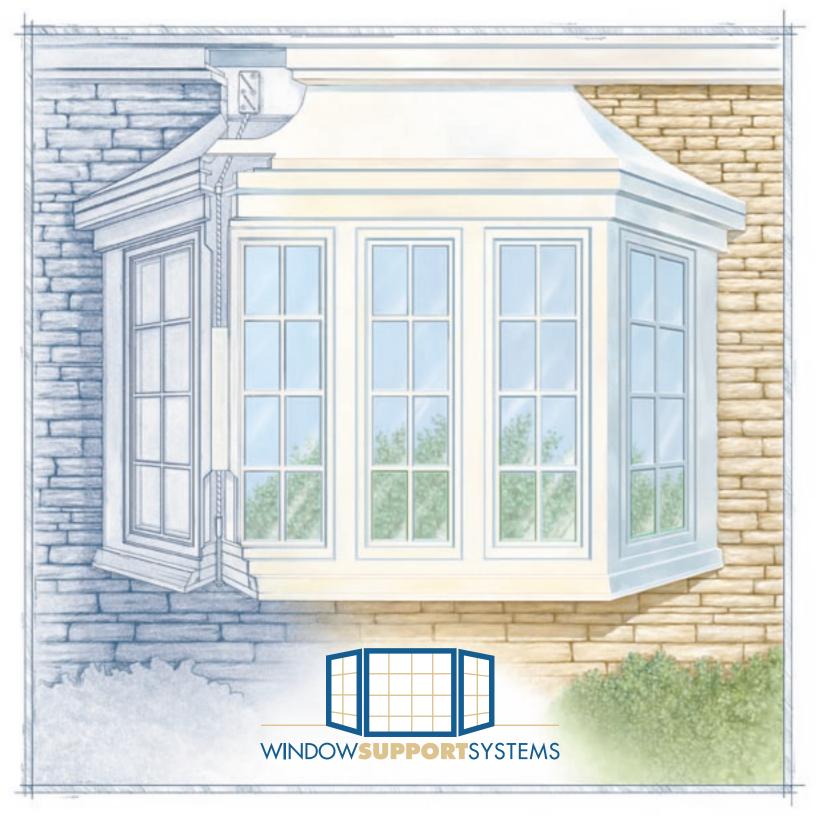

#### The first and still the finest.

We not only manufactured the original cable support system for bay and bow windows; we're still at the forefront of the category! Our cutting-edge products

are easy to install, rigorously tested and ruggedly engineered to eliminate sagging problems and the expensive field-repair claims that go with them. At Window Support Systems, we make your whole business stronger!

Excellence by design.

Superior product engineering is our point of difference. We've invested heavily in R&D, designing cable support systems with exclusive, patented features that more effectively distribute the window load to

the structure of the building, and help level the unit during installation. The result? A breakthrough in window stability and security over the long haul. When it comes to your windows, big ideas are our strength.